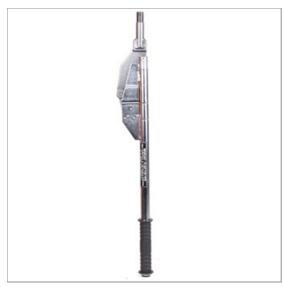

## **Industrial No.4 THP**

Model No. 4 Torque Handle P Type (22mm Spigot)

The Industrial Range of Torque Wrenches has a 'Break Back' action providing an unmistakable signal that can be seen and felt when the set torque is reached.

## **TECHNICAL SPECIFICATIONS**

• Length: 835 mm

• Torque Radius: 793.4 mm

• Weight: 4.6 Kg

• End Fitting: 22 mm Spigot